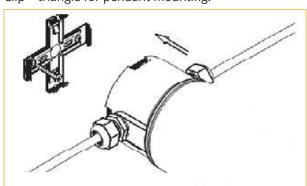

# ACCESSORIES INCL.

Clip + triangle for pendant mounting:

Clip + triangle for pendant mounting:

Cable mounting: