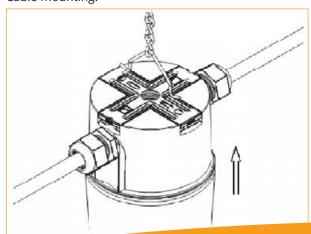

# ACCESSORIES INCL.

Clip + triangle for pendant mounting:

Clip + triangle for pendant mounting:

Cable mounting: