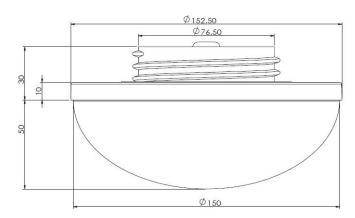

## DATASHEET: CORAX



## **SPECIFICATIONS**

Operating voltage: 48VDC

Dimmer type: LRT-300-48DIM in

combination with DA-SPV-DR2

230gr

0%-100% Dim range:

LED Light source:

Power consumption: 9W

Energylabel: A+

Light output: 940lumen

Efficiency: 104.4lm/W

Light colour: 2900K

Expected lifetime: 60,000hrs -10°C < Ta < +40°C

Operating temp: Nett weight (excl. IUL BASE):

3 Years Warranty:

### DIMENSIONS



#### Max. CORAX in one line with 1,5 mm2 cable:

| Distance between CORAX | Total CORAX in one line |
|------------------------|-------------------------|
| 3 meter                | 18                      |
| 4 meter                | 16                      |
| 4.5 meter              | 15                      |
| 5 meter                | 15                      |

## **MATERIALS**

Cover: Impact resistant PMMA Base: Polycarbonate

## **APPLICATION**

Boilers and breeder houses











PSH2

### EXP. LIFETIME

| PULSA          | Ta [°C] | expected lifetime [hrs] |
|----------------|---------|-------------------------|
| With(out) dirt | ≤30     | 60,000                  |
| With dirt      | ≤40     | 55,000                  |
| Without dirt   | ≤40     | 60,000                  |

# A