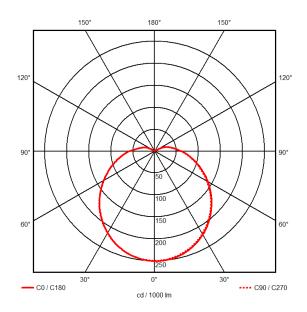

|
| 4.5 meter              | 15                      |
| 5 meter                | 15                      |

## **MATERIALS**

Cover: Impact resistant PMMA Base: Polycarbonate

## **APPLICATION**

Boilers and breeder houses











PSH2

### EXP. LIFETIME

| PULSA          | Ta [°C] | expected lifetime [hrs] |
|----------------|---------|-------------------------|
| With(out) dirt | ≤30     | 60,000                  |
| With dirt      | ≤40     | 55,000                  |
| Without dirt   | ≤40     | 60,000                  |

# ACCESSORIES INCL.

Clip + triangle for pendant mounting:



Clip + triangle for pendant mounting:



Cable mounting:



### PRODUCT DETAILS

Art.nr.: CORAX-9-D-WW

Power supply housing art.nr.: Width: 400mm | Height: 400mm | Depth: 200mm



## LIGHT SPREAD



# MARKINGS