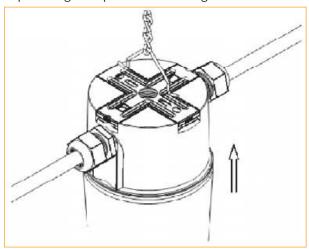

# ACCESSORIES INCL.

Clip + triangle for pendant mounting:

Clip + triangle for pendant mounting:

Cable mounting: