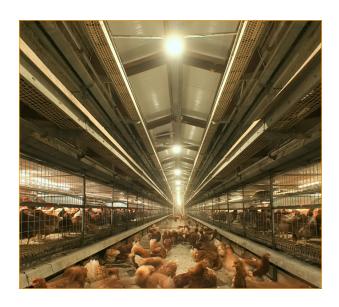

mbination with DA-SPV-DR2

230gr

0%-100% Dim range:

LED Light source:

Power consumption: 9W

Energylabel: A+

Light output: 940lumen

Efficiency: 104.4lm/W

Light colour: 2900K

Expected lifetime: 60,000hrs -10°C < Ta < +40°C

Operating temp: Nett weight (excl. IUL BASE):

3 Years Warranty:

### DIMENSIONS



#### Max. CORAX in one line with 1,5 mm2 cable:

| Distance between CORAX | Total CORAX in one line |
|------------------------|-------------------------|
| 3 meter                | 18                      |
| 4 meter                | 16                      |
| 4.5 meter              | 15                      |
| 5 meter                | 15                      |

## **MATERIALS**

Cover: Impact resistant PMMA Base: Polycarbonate

## **APPLICATION**

Boilers and breeder houses











PSH2

### EXP. LIFETIME

| PULSA          | Ta [°C] | expected lifetime [hrs] |
|----------------|---------|-------------------------|
| With(out) dirt | ≤30     | 60,000                  |
| With dirt      | ≤40     | 55,000                  |
| Without dirt   | ≤40     | 60,000                  |

# ACCESSORIES INCL.

Clip + triangle for pendant mounting:



Clip + triangle for pendant mounting:



Cable mounting:



### PRODUCT DETAILS

Art.nr.: CORAX-9-D-WW

Power supply housing art.nr.: Width: 400mm | Height: 400mm | Depth: 200mm



## LIGHT SPREAD



# MARKINGS