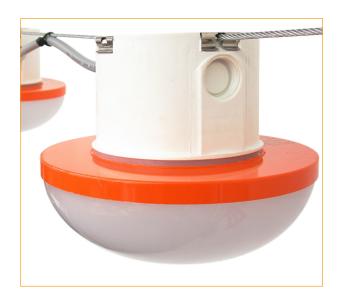

## **MATERIALS**

Cover: Impact resistant PMMA Base: Polycarbonate

# ACCESSORIES INCL.

Clip + triangle for pendant mounting:

Clip + triangle for pendant mounting:

Cable mounting: